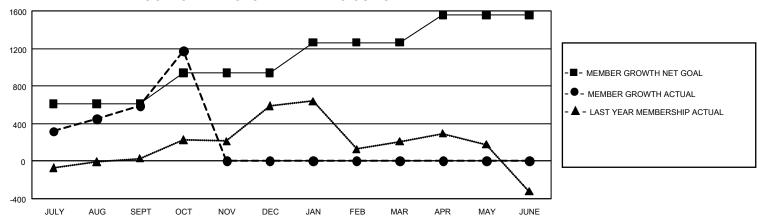

## GMT Constitutional Area 6, Group B

REPORT DOES NOT INCLUDE CLUBS IN UNDISTRICTED AREAS.

| Clubs                 |               |           |               | Members               |                          |                         |                                                    |
|-----------------------|---------------|-----------|---------------|-----------------------|--------------------------|-------------------------|----------------------------------------------------|
| RESULTS FOR 2021-2022 |               |           |               | RESULTS FOR 2021-2022 |                          |                         |                                                    |
| QUARTER               | NEW CLUB GOAL | NEW CLUBS | DROPPED CLUBS | QUARTER ME            | EMBER GROWTH NET<br>GOAL | MEMBER GROWTH<br>ACTUAL | DROPPED MEMBERS<br>ACTUAL (including<br>transfers) |
| JULY/AUG/SEPT         | 81            | 25        | 7             | JULY/AUG/SEPT         | 610                      | 1,135                   | 436                                                |
| OCT/NOV/DEC           | 30            | 8         | 3             | OCT/NOV/DEC           | 329                      | 670                     | 64                                                 |
| JAN/FEB/MAR           | 33            | 0         | 0             | JAN/FEB/MAR           | 324                      | 0                       | 0                                                  |
| APR/MAY/JUNE          | 0             | 0         | 0             | APR/MAY/JUNE          | 290                      | 0                       | 0                                                  |

## GOALS AND ACTUAL MEMBERS CUMULATIVE

| DROPPED CLUBS: 10 |     | 244 CLUBS OF 590 ADDED 1<br>OR MORE NEW MEMBERS | GENDER DISTRIBUTION                  |                 |  |
|-------------------|-----|-------------------------------------------------|--------------------------------------|-----------------|--|
|                   |     |                                                 | MALE                                 | 11,662 (75.23%) |  |
|                   |     |                                                 | FEMALE                               | 3,837 (24.75%)  |  |
| DROPPED MEMBERS   |     |                                                 | NON BINARY                           | 0 (0.00%)       |  |
| DECEASED          | 32  |                                                 | PREFER NOT TO ANSWER                 | 2 (0.01%)       |  |
| CLUB CANCELLED    | 138 |                                                 | TOTAL FAMILY UNIT MEMBERS 5.6        |                 |  |
| OTHER             | 330 | CLICK HERE FOR                                  | TO THE TYUME TO SHATE MEMBERS        |                 |  |
| TOTAL             | 500 | CUMULATIVE MEMBERSHIP DATA                      | FAMILY MEMBERS PAYING HALF DUES 3,17 |                 |  |