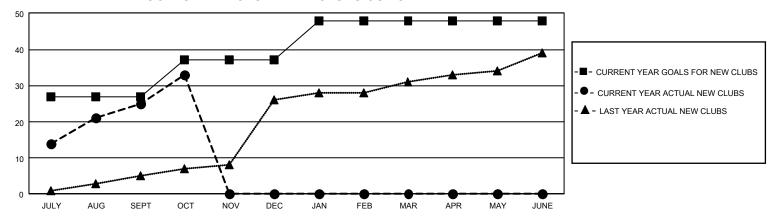

## GMT Constitutional Area 6, Group B

REPORT DOES NOT INCLUDE CLUBS IN UNDISTRICTED AREAS.

| Clubs                 |               |           |               | Members               |                          |                         |                                                    |
|-----------------------|---------------|-----------|---------------|-----------------------|--------------------------|-------------------------|----------------------------------------------------|
| RESULTS FOR 2021-2022 |               |           |               | RESULTS FOR 2021-2022 |                          |                         |                                                    |
| QUARTER               | NEW CLUB GOAL | NEW CLUBS | DROPPED CLUBS | QUARTER ME            | EMBER GROWTH NET<br>GOAL | MEMBER GROWTH<br>ACTUAL | DROPPED MEMBERS<br>ACTUAL (including<br>transfers) |
| JULY/AUG/SEPT         | 81            | 25        | 7             | JULY/AUG/SEPT         | 610                      | 1,135                   | 436                                                |
| OCT/NOV/DEC           | 30            | 8         | 3             | OCT/NOV/DEC           | 329                      | 670                     | 64                                                 |
| JAN/FEB/MAR           | 33            | 0         | 0             | JAN/FEB/MAR           | 324                      | 0                       | 0                                                  |
| APR/MAY/JUNE          | 0             | 0         | 0             | APR/MAY/JUNE          | 290                      | 0                       | 0                                                  |

## GOALS AND ACTUAL NEW CLUBS CUMULATIVE